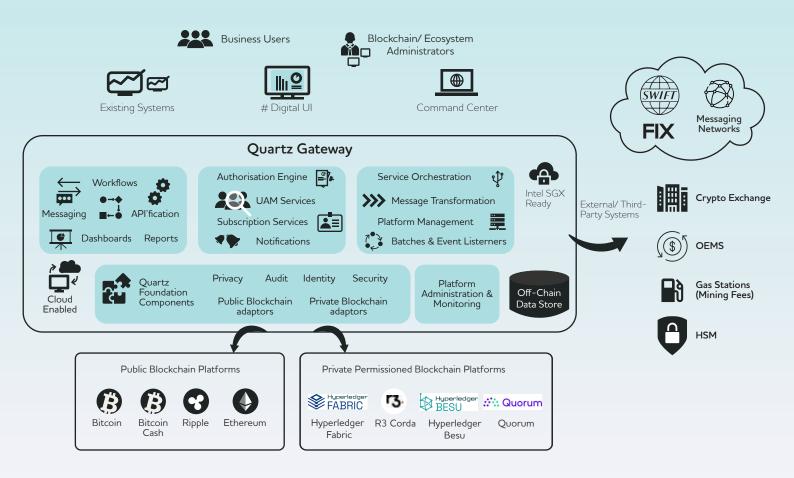

## Solution

Gateway is a single, smart channel that can help integrate applications with various blockchain platforms, industry networks and ecosystems using simple REST APIs. Using the Gateway, organizations can connect seamlessly to multiple blockchain platforms, thereby eliminating the need for large scale and continuous changes to be made to their existing systems. It facilitates interoperability between blockchains and with other messaging networks, and industry standards like ISO. It also supports orchestration of services across multiple blockchain platforms thus delivering agility and flexibility to organizations operating diverse business processes.

The Gateway's Command Center module helps a blockchain sponsor, to administer and maintain oversight of the entire blockchain network. It provides a comprehensive visual representation of all the activities taking place within the blockchain ecosystem at any point in time, and allows the system administrator of the sponsor to make key decisions when administering the network.

#### **Business Benefits**

Enables coexistence of existing systems

- with blockchain
- Offers audit features for all the messages
- and API service requests that are received and processed

### Quartz Advantage

The solution brings together third-party

solutions, legacy applications and messaging middleware in a connected ecosystem

Enables firms to connect to various

• platforms in a faster and efficient manner